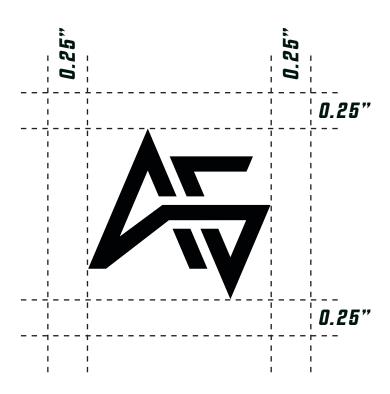

## **SPACING REQUIREMENTS**

#### MINIMUM 0.25" SPACING REQUIRED AROUND ANY/ALL LOGO USAGE