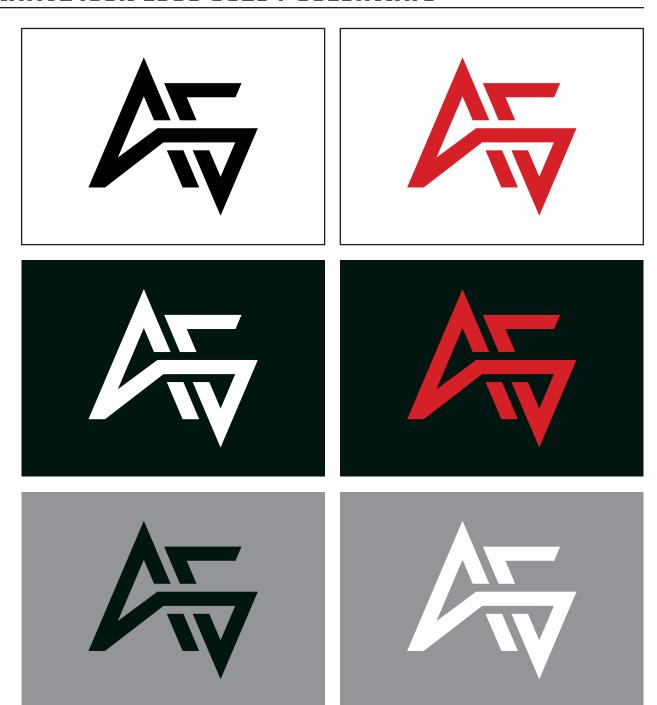

UND



## **COLORS**

**WHITE** CMYK 0, 0, 0, 0 RGB DJFJDH #FFFFFF HEX **PMS BLACK** CMYK 40, 30, 30, 100 0, 0, 0 RGB HEX #000000 **PMS** RED CMYK 10, 100, 100, 2 RGB 209, 42, 47 HEX #D12A2F PMS PANTONE 711C



## **SPACING REQUIREMENTS**



#### MINIMUM 0.25" SPACING REQUIRED AROUND ANY/ALL LOGO USAGE







### **EVOGRIA REGULAR**

TO BE USED AS MAIN HEADERS OR KEY INDICATORS

ABCDEFGHIJKLMNOPQRSTUVWXYZ ABCDEFGHIJKLMNOPQRSTUVWXYZ 1234567890 !@#\$%^&+()-+=[]/

### **EVOGRIA ITALIC**

To be used as main headers or key indicators

ABCDEFGHIJKLMNOPQRSTUVWXYZ ABCDEFGHIJKLMNOPQRSTUVWXYZ 1234567890 !@#\$%^&+()-+=[]/

### HELVETICA REGULAR

To be used as body text

ABCDEFGHIJKLMNOPQRSTUVWXYZ abcdefghijklmnopqrstuvwxyz 1234567890 !@#\$%^&\*()-+=[]/





## ALTERNATIVE ICON LOGO USES / COLORWAYS







## ALTERNATIVE MASTER LOGO USES / COLORWAYS















## ALTERNATIVE ICON LOGO / MASTER LOGO COMBINATIONS