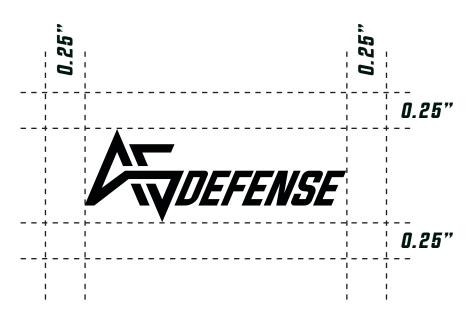

## **SPACING REQUIREMENTS**

#### MINIMUM 0.25" SPACING REQUIRED AROUND ANY/ALL LOGO USAGE